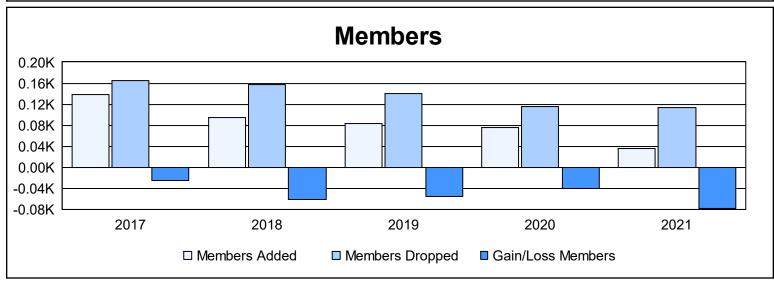

| Year      | New<br>Clubs | Dropped<br>Clubs | Gain/<br>Loss<br>Clubs | New<br>Members | Charter<br>Members | Reinstate<br>Members | Transfer<br>Members | Total<br>Member<br>Added | Total<br>Members<br>Dropped | Gain/<br>Loss<br>Members |
|-----------|--------------|------------------|------------------------|----------------|--------------------|----------------------|---------------------|--------------------------|-----------------------------|--------------------------|
| 2016-2017 | 0            | 2                | -2                     | 131            | 0                  | 7                    | 1                   | 139                      | 165                         | -26                      |
| 2017-2018 | 0            | 2                | -2                     | 88             | 0                  | 6                    | 1                   | 95                       | 157                         | -62                      |
| 2018-2019 | 0            | 2                | -2                     | 74             | 1                  | 7                    | 2                   | 84                       | 140                         | -56                      |
| 2019-2020 | 0            | 0                | 0                      | 72             | 1                  | 2                    | 1                   | 76                       | 116                         | -40                      |
| 2020-2021 | 0            | 1                | -1                     | 31             | 0                  | 2                    | 2                   | 35                       | 114                         | -79                      |
| Average   | 0            | 1                | -1                     | 79             | 0                  | 5                    | 1                   | 86                       | 138                         | -53                      |